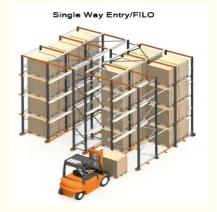

#### **Detailed Photos**

Compared with **Drive-in racks**, the forklift does not need to enter the tunnel of **shuttle racks**, saving operation time, and the space utilization rate is over 80%, which improves the quality of personnel and goods.

**Drive-in racks** 

**VS** 

S huttle racks

The shuttle rack can adopt both **FIFO & FILO**, the operation mode is flexible, which greatly improves the work efficiency when checking the goods.