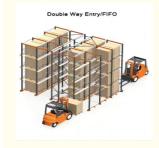

#### **Detailed Photos**

Compared with **Drive-in racks**, the forklift does not need to enter the tunnel of **shuttle racks**, saving operation time, and the space utilization rate is over 80%, which improves the quality of personnel and goods.

**Drive-in racks** 

**VS** 

S huttle racks

The shuttle rack can adopt both **FIFO & FILO**, the operation mode is flexible, which greatly improves the work efficiency when checking the goods.