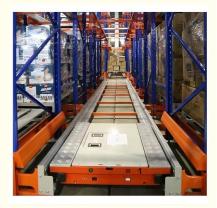

#### Pallet Shuttle Racking:

The pallet shuttle racking system is a high-density storage system composed of racks, remote-controlled shuttles and forklifts. Utilizing the characteristics of the shuttle car itself, combined with the son and mother car, stacker, warehouse management software, etc., the system can be transformed into a shuttle stereoscopic ware-house system.

It is suitable for storing large quantity of goods with less types,goods of batchedworking and small range of selection. The goods are stored on the support guide rail with the pallet one after another in the direction of depth, increasing the space availability. It is quite convenient for fork truck drives into lane directly to store or take out the goods.