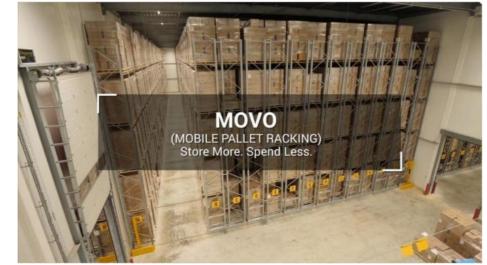

### QiFei mobile pallet racking(MOVO):

Also known as mobile shelving or compact storage, is a type of storage system that utilizes motorized or manual-powered mobile carriages to move shelving units back and forth, commonly used in various industries, such as warehousing, distribution centers, archives, libraries, and museums, where space optimization and efficient storage are crucial.

**Detailed Photos** 

Mobile Racking (MOVO) is a dynamic solution providing up to double the storage capacity in the same area, of conventional pallet racking. Offering technical superiority and total flexibility, MOVO is suitable for every kind of stored goods, and has a wide range of accessories.