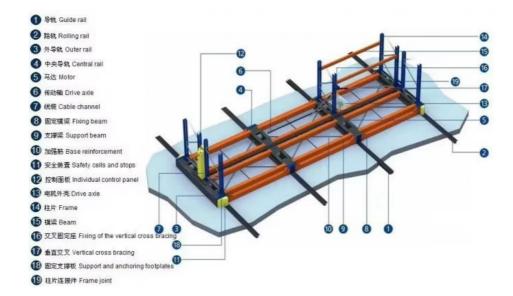

Dimensions:Trolley length: up to 90m<br/>Rack height: up to 15m<br/>Bay width: up to 5.000mmLoading:Bay load: up to 30 tons<br/>Shelf load: up to 6 tons<br/>Speed: up to 4.2 m/min

Operating temperature: -30°C to +40°C (optional down to -40°C)

Connectivity: Use WMS

Standards: Designed in accordance with the European Directive 2006/42/EG and DIN EN 15095.

| Туре      |                        |                                   |        |
|-----------|------------------------|-----------------------------------|--------|
| Run Mode  | Manual-drive           | Motor drive                       |        |
| Structure | Open                   | Semi-open                         | Closed |
|           | SPEED UP TO<br>4/2mmin | PREATIONAL TEMPE<br>30:G-10-4:0°C | ATURES |