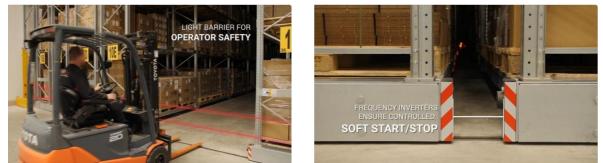

The electronically controlled MOVO high-load racking system runs on in-ground rails and can carry bay loads of up to 24 tons at racking heights of up to 15 meters. While state-of-the-art sensor technology and variable control options ensure ease of operation and absolute safety.