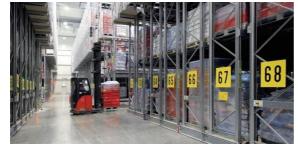

**Detailed Photos** 

Mobile Racking (MOVO) is a dynamic solution providing up to double the storage capacity in the same area, of conventional pallet racking. Offering technical superiority and total flexibility, MOVO is suitable for every kind of stored goods, and has a wide range of accessories.