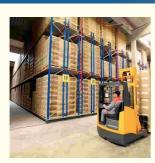

**Detailed Photos** 

Mobile Racking (MOVO) is a dynamic solution providing up to double the storage capacity in the same area, of conventional pallet racking. Offering technical superiority and total flexibility, MOVO is suitable for every kind of stored goods, and has a wide range of accessories.

The electronically controlled MOVO high-load racking system runs on in-ground rails and can carry bay loads of up to 24 tons at racking heights of up to 15 meters. While state-of-the-art sensor technology and variable control options ensure ease of operation and absolute safety.