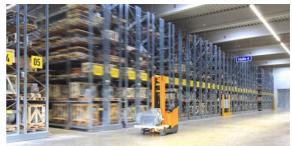

**Detailed Photos** 

Mobile Racking (MOVO) is a dynamic solution providing up to double the storage capacity in the same area, of conventional pallet racking. Offering technical superiority and total flexibility, MOVO is suitable for every kind of stored goods, and has a wide range of accessories.