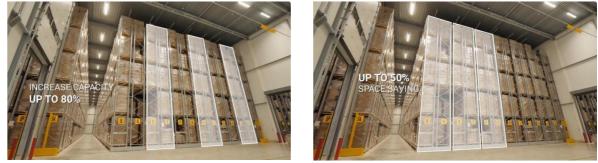

**Detailed Photos** 

Mobile Racking (MOVO) is a dynamic solution providing up to double the storage capacity in the same area, of conventional pallet racking. Offering technical superiority and total flexibility, MOVO is suitable for every kind of stored goods, and has a wide range of accessories.

#### Key features of mobile racking:

1,Space Optimization: By eliminating the fixed aisles between stationary shelving units, mobile racking increase storage capacity by up to 100% in the same floor area.

The electronically controlled MOVO high-load racking system runs on in-ground rails and can carry bay loads of up to 24 tons at racking heights of up to 15 meters. While state-of-the-art sensor technology and variable control options ensure ease of operation and absolute safety.