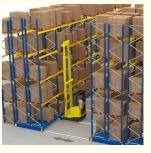

**Detailed Photos** 

Mobile Racking (MOVO) is a dynamic solution providing up to double the storage capacity in the same area, of conventional pallet racking. Offering technical superiority and total flexibility, MOVO is suitable for every kind of stored goods, and has a wide range of accessories.

The electronically controlled MOVO high-load racking system runs on in-ground rails and can carry bay loads of up to 24 tons at racking heights of up to 15 meters. While state-of-the-art sensor technology and variable control options ensure ease of operation and absolute safety.