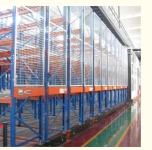

### QiFei mobile pallet racking(MOVO):

Also known as mobile shelving or compact storage, is a type of storage system that utilizes motorized or manual-powered mobile carriages to move shelving units back and forth, commonly used in various industries, such as warehousing, distribution centers, archives, libraries, and museums, where space optimization and efficient storage are crucial.

**Detailed Photos** 

Mobile Racking (MOVO) is a dynamic solution providing up to double the storage capacity in the same area, of conventional pallet racking. Offering technical superiority and total flexibility, MOVO is suitable for every kind of stored goods, and has a wide range of accessories.