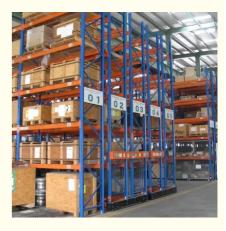

**Detailed Photos** 

Mobile Racking (MOVO) is a dynamic solution providing up to double the storage capacity in the same area, of conventional pallet racking. Offering technical superiority and total flexibility, MOVO is suitable for every kind of stored goods, and has a wide range of accessories.

#### Key features of mobile racking:

1,Space Optimization: By eliminating the fixed aisles between stationary shelving units, mobile racking increase storage capacity by up to 100% in the same floor area.