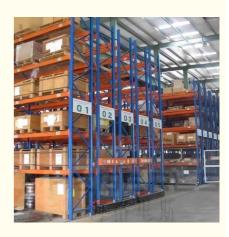

**Detailed Photos** 

Mobile Racking (MOVO) is a dynamic solution providing up to double the storage capacity in the same area, of conventional pallet racking. Offering technical superiority and total flexibility, MOVO is suitable for every kind of stored goods, and has a wide range of accessories.

#### Key features of mobile racking:

1,Space Optimization: By eliminating the fixed aisles between stationary shelving units, mobile racking increase storage capacity by up to 100% in the same floor area.